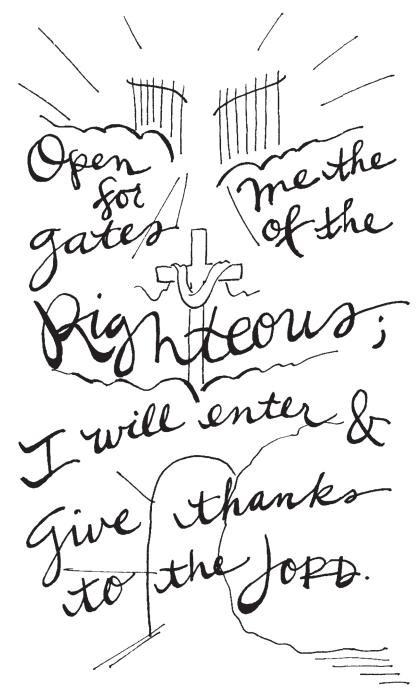

How many times  $\operatorname{did} I$  hear these words? (make a tally mark)

| Scribe | Gates | Proclaim     | Live |
|--------|-------|--------------|------|
|        |       |              |      |
|        |       |              |      |
| Thanks | Risen | <u>Lor</u> d | }    |
| my mo  | }     | <b>2</b> 10  |      |
|        | }     |              |      |
|        | }     |              | }    |