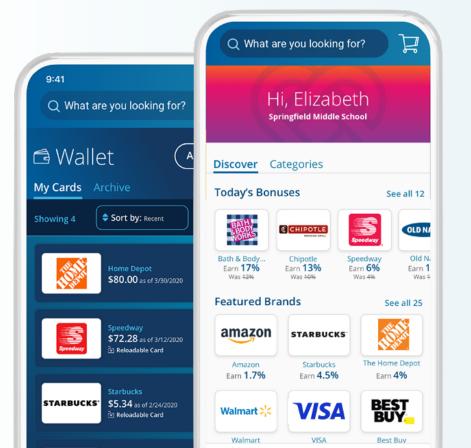

#### Fundraise easily anytime, anywhere with the RaiseRight mobile app

Whether you're at home or on the go, you can use the mobile app to shop, purchase, and access gift cards.

Learn more and text the download link to your phone at www.raiseright.com/mobile-app

#### Earn with convenience gift cards delivered right to your door

Get gift cards from 250+ brands sent directly to you with the ship to home option available in the mobile app or on **RaiseRight.com**.