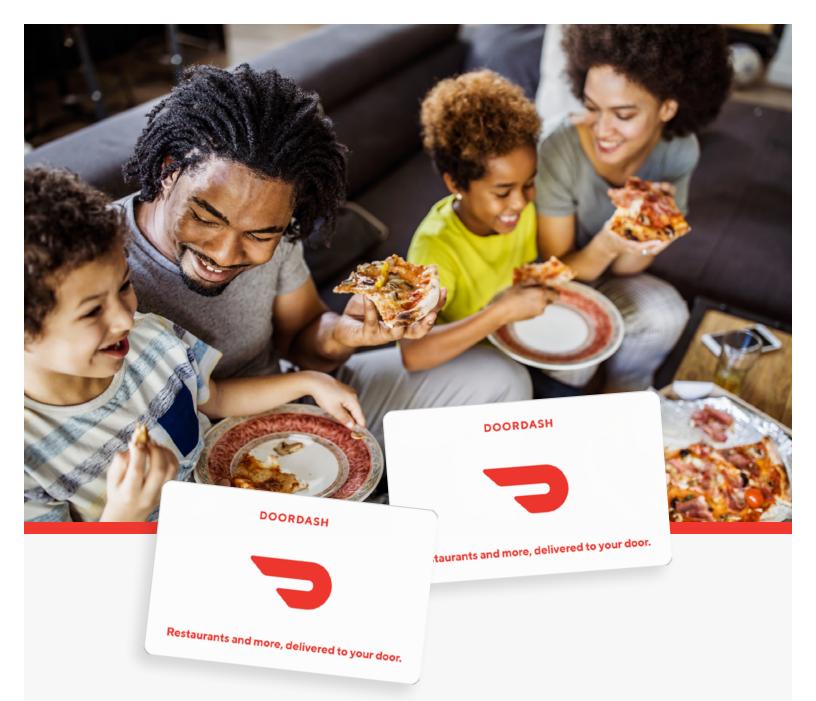

## **DINNER, DELIVERED**

For whirlwind weeknights or cozy weekends, DoorDash delivers both food and funds. Order takeout favorites, groceries and more delivered straight to your door.