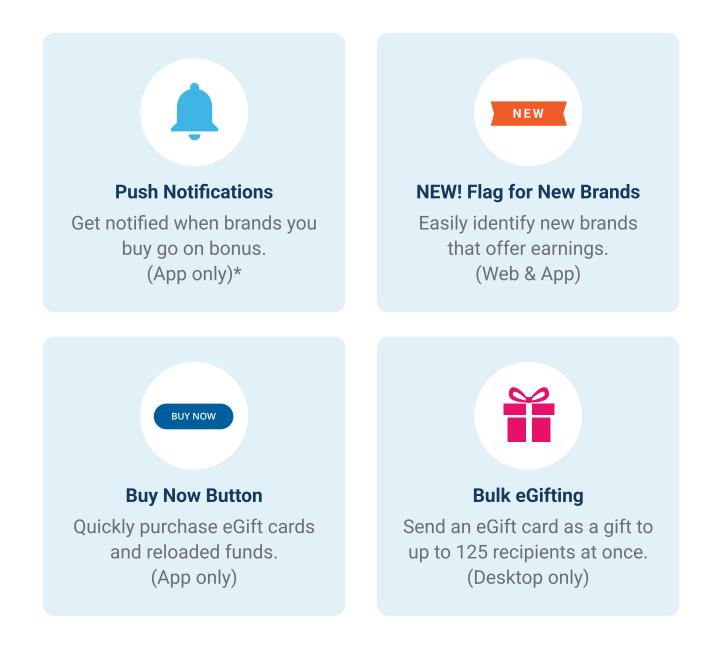

#### Keep earning the easy way

Take advantage of these new features released in 2023 that make earning with gift cards easier than ever.

\*To receive push notifications, visit your mobile device settings and enable notifications from RaiseRight.