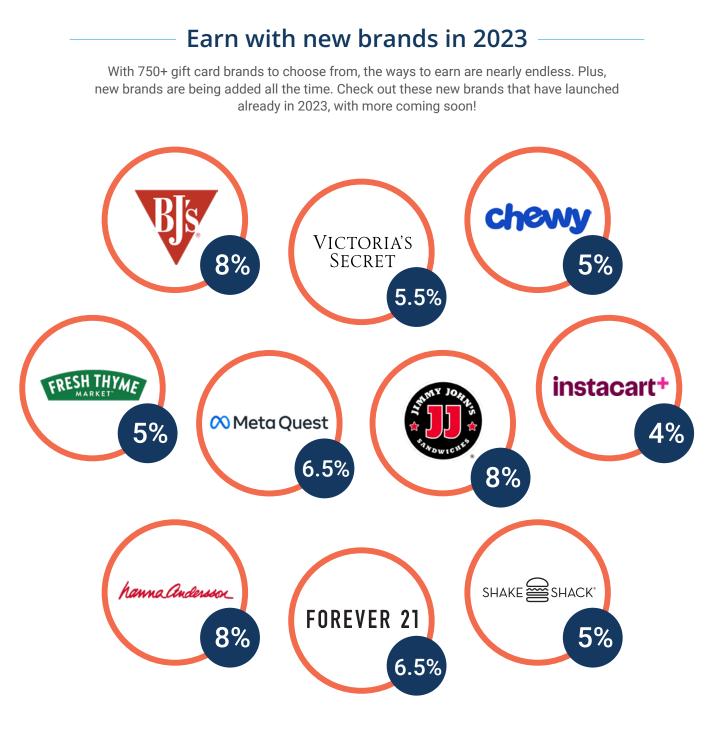

### Your back-to-school shopping list

| More | potential | with | every | purc | hase |
|------|-----------|------|-------|------|------|
|------|-----------|------|-------|------|------|

| <b>Clothes &amp; Accessories</b> | EARN           | %   |
|----------------------------------|----------------|-----|
| Abercrombie & Fitch              | 5%             |     |
| Aeropostale                      | <del>10%</del> | 13% |
| American Eagle®                  | <del>10%</del> | 12% |
| ASOS                             | 5%             |     |
| Athleta                          | <del>14%</del> | 18% |
| Banana Republic                  | <del>14%</del> | 18% |
| Belk                             | 8%             |     |
| The Buckle                       | 8%             |     |
| Carter's                         | 10%            |     |
| The Children's Place             | <del>12%</del> | 14% |
| Claire's                         | 9%             |     |
| Express                          | 10%            |     |
| Forever 21 (NEW)                 | 6.5%           |     |
| Gap                              | <del>14%</del> | 18% |
| Gymboree                         | 12%            |     |
| H&M                              | 7%             |     |
| Hanna Andersson (NEW)            | 8%             |     |
| Hollister Co.                    | 5%             |     |
| lcing                            | 9%             |     |
| J. Crew                          | 13%            |     |
| Journeys                         | <del>10%</del> | 13% |
| Lands' End                       | 15%            |     |
| L.L.Bean                         | <del>16%</del> | 18% |
| Maurices                         | 7%             |     |
| Old Navy                         | <del>14%</del> | 18% |
| OshKosh                          | 10%            |     |
| T.J. Maxx                        | 7%             |     |
| ThredUp                          | 7%             |     |
| Victoria's Secret/PINK (NEW      | ) 5.5%         |     |

#### SHOP SPECIAL BACK TO SCHOOL **BONUSES JUL 22 - AUG 4 ONLY**

nuses valid 7/22/23 through 8/4/23 and are subject to change without notice. See the mobile app or website for details.

| Tech & Home Office        | EARN %                  |
|---------------------------|-------------------------|
| Amazon.com                | 1.7%                    |
| Apple                     | 5%                      |
| Barnes & Noble            | 8%                      |
| Best Buy                  | <del>4%</del> <b>5%</b> |
| The Home Depot®           | <del>4%</del> <b>7%</b> |
| Meta Quest (NEW)          | 6.5%                    |
| Office Depot / Office Max | 5%                      |
| Staples                   | <del>5%</del> 8%        |
| Wayfair                   | 6%                      |

#### Dining

| Applebee's                      | 8%             | 13%  |
|---------------------------------|----------------|------|
| Arby's                          | 8%             | 12%  |
| BJ's Brewhouse (NEW)            | 8%             |      |
| Buffalo Wild Wings <sup>®</sup> | 8%             | 12%  |
| Chipotle Mexican Grill          | <del>10%</del> | 13%  |
| Domino's®                       | 8%             | 12%  |
| DoorDash                        | 3%             | 5%   |
| IHOP                            | 8%             | 11%  |
| Jersey Mike's Subs              | 6%             |      |
| Jimmy John's (NEW)              | 8%             |      |
| McDonald's                      | 2%             |      |
| Outback Steakhouse              | <del>10%</del> | 13%  |
| Panda Express                   | 8%             | 11%  |
| Panera Bread®                   | 8%             | 12%  |
| Papa John's Pizza               | 8%             |      |
| Pizza Ranch                     | 8%             | 10%  |
| Shake Shack (NEW)               | 5%             |      |
| Sonic                           | 8%             | 12%  |
| Starbucks                       | 4.5%           | 6.5% |
| Subway                          | 4.5%           |      |
| Texas Roadhouse                 | <del>8%</del>  | 10%  |
| TGI Fridays                     | 9%             |      |
| Uber Eats                       | 2.5%           |      |
| Zaxby's                         | <del>8%</del>  | 12%  |
|                                 |                |      |

#### **Everything On Your List**

| Amazon.com                   | 1.7%          |    |
|------------------------------|---------------|----|
| Big Lots!                    | 4%            |    |
| Burlington                   | 8%            |    |
| Chewy (NEW)                  | 5%            |    |
| Instacart / Instacart+ (NEW) | 4%            | 6% |
| JCPenney                     | <del>5%</del> | 8% |
| Kohl's                       | 4%            |    |
| Macy's                       | 10%           |    |
| Marshalls                    | 7%            |    |
| Nordstrom                    | 4%            |    |
| Sam's Club                   | 2.5%          |    |
| Target                       | 2.5%          |    |
| Walmart                      | 2.5%          |    |