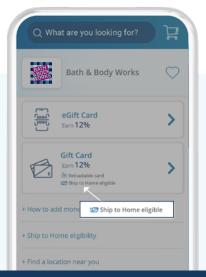

#### Earn with convenience gift cards delivered right to your door

Get gift cards from 250+ brands sent directly to you with the ship to home option available in the mobile app or on **RaiseRight.com**.

Filter your search by Ship to Home or look for the label on your favorite brands.

#### How it works

Shop a category and filter your search by gift cards that are ship to home eligible. Or, look for the label on the detail pages of the brands you shop.

Plan ahead and place your orders today for home delivery or direct to friends and family.